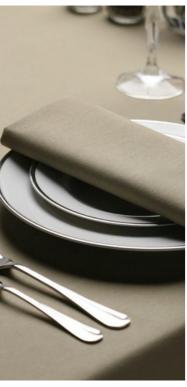

## LINEN HEMSTITCH

#### AVAILABLE 101 COLOURS

Linen hemstitch napkins come in 101 bold, luscious colours and are finished with beautiful hand thread drawn hemstitching to dress your table in classic style no matter the occasion.

Excellent quality linen napkins available in dinner (approx. 50cm square), cocktail size (approx. 15cm square).

MOQ : 4 napkins

"Our clients have always loved taking away their personalised items after the event to use for many years to come. We've been sent many photos of things in action at dinner parties as our clients go on to enjoy creating their own tablescapes."