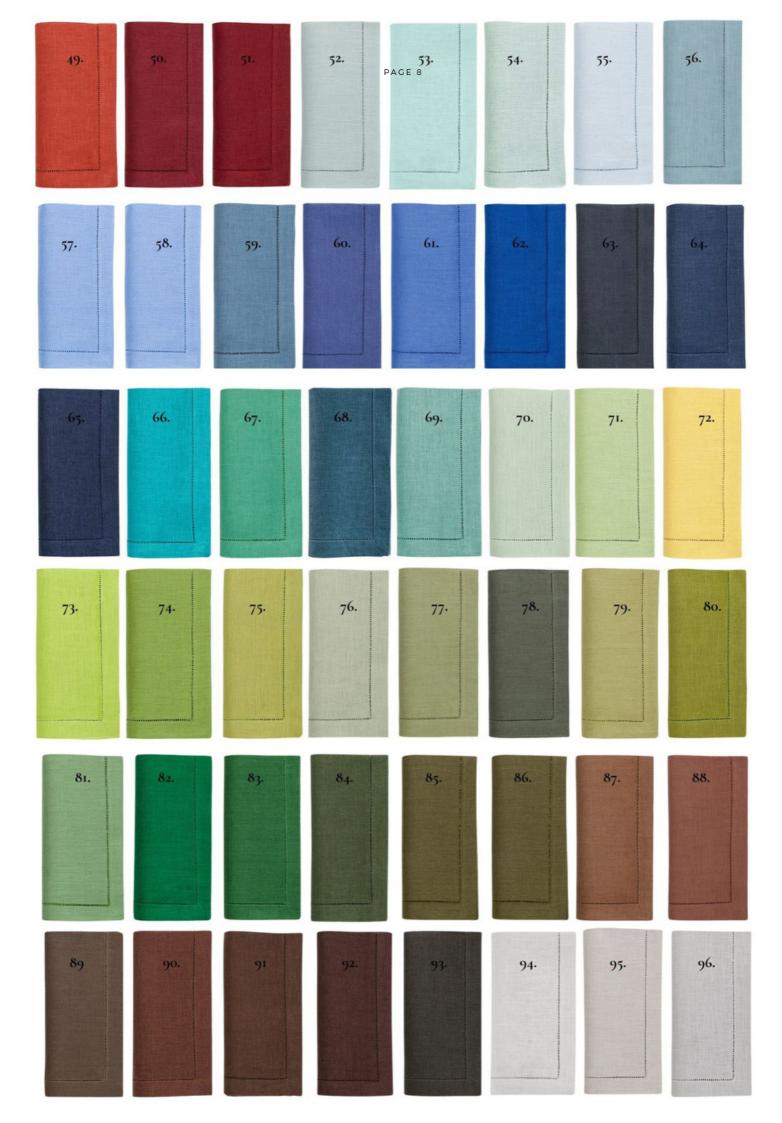

## LINEN HEMSTITCH

#### AVAILABLE 101 COLOURS

Linen hemstitch napkins come in 101 bold, luscious colours and are finished with beautiful hand thread drawn hemstitching to dress your table in classic style no matter the occasion.

Excellent quality linen napkins available in dinner (approx. 50cm square), cocktail size (approx. 15cm square).

MOQ : 4 napkins

"Our clients have always loved taking away their personalised items after the event to use for many years to come. We've been sent many photos of things in action at dinner parties as our clients go on to enjoy creating their own tablescapes."