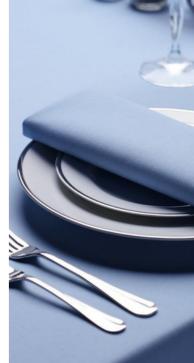

## LINEN HEMSTITCH

#### AVAILABLE 101 COLOURS

Linen hemstitch napkins come in 101 bold, luscious colours and are finished with beautiful hand thread drawn hemstitching to dress your table in classic style no matter the occasion.

Excellent quality linen napkins available in dinner (approx. 50cm square), cocktail size (approx. 15cm square).

MOQ : 4 napkins

"Our clients have always loved taking away their personalised items after the event to use for many years to come. We've been sent many photos of things in action at dinner parties as our clients go on to enjoy creating their own tablescapes."