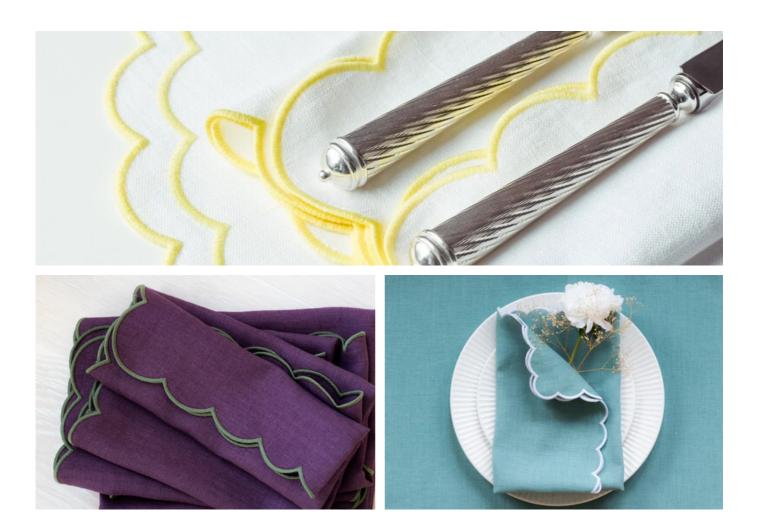

## SCALLOP LINEN

#### MINI & MAXI SCALLOP

Soft linen scallop napkins, available with mini and maxi scallop edges. 37 linen colours to choose from and custom scallop edge colours can be chosen from <u>this</u> thread range. Standard size is approximately 45cm square, but can be made to order in custom sizes too.

#### MOQ:

Standard white scallop / white edge - single napkin Custom linen colour / edge colour - 10 napkins "Heidi's napkins are so beautiful, they add a touch of luxury to every table and an absolute heirloom to cherish forever. I can't praise the service, quality and ease of dealing with Heidi and this gorgeous company."