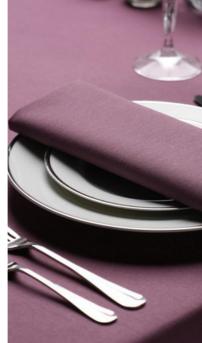

## LINEN HEMSTITCH

#### AVAILABLE 101 COLOURS

Linen hemstitch napkins come in 101 bold, luscious colours and are finished with beautiful hand thread drawn hemstitching to dress your table in classic style no matter the occasion.