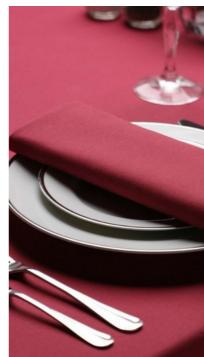

## LINEN HEMSTITCH

#### AVAILABLE 101 COLOURS

Linen hemstitch napkins come in 101 bold, luscious colours and are finished with beautiful hand thread drawn hemstitching to dress your table in classic style no matter the occasion.