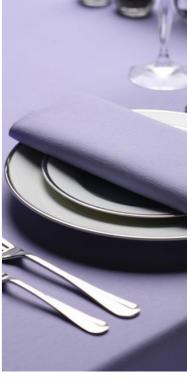

## LINEN HEMSTITCH

#### AVAILABLE 101 COLOURS

Linen hemstitch napkins come in 101 bold, luscious colours and are finished with beautiful hand thread drawn hemstitching to dress your table in classic style no matter the occasion.