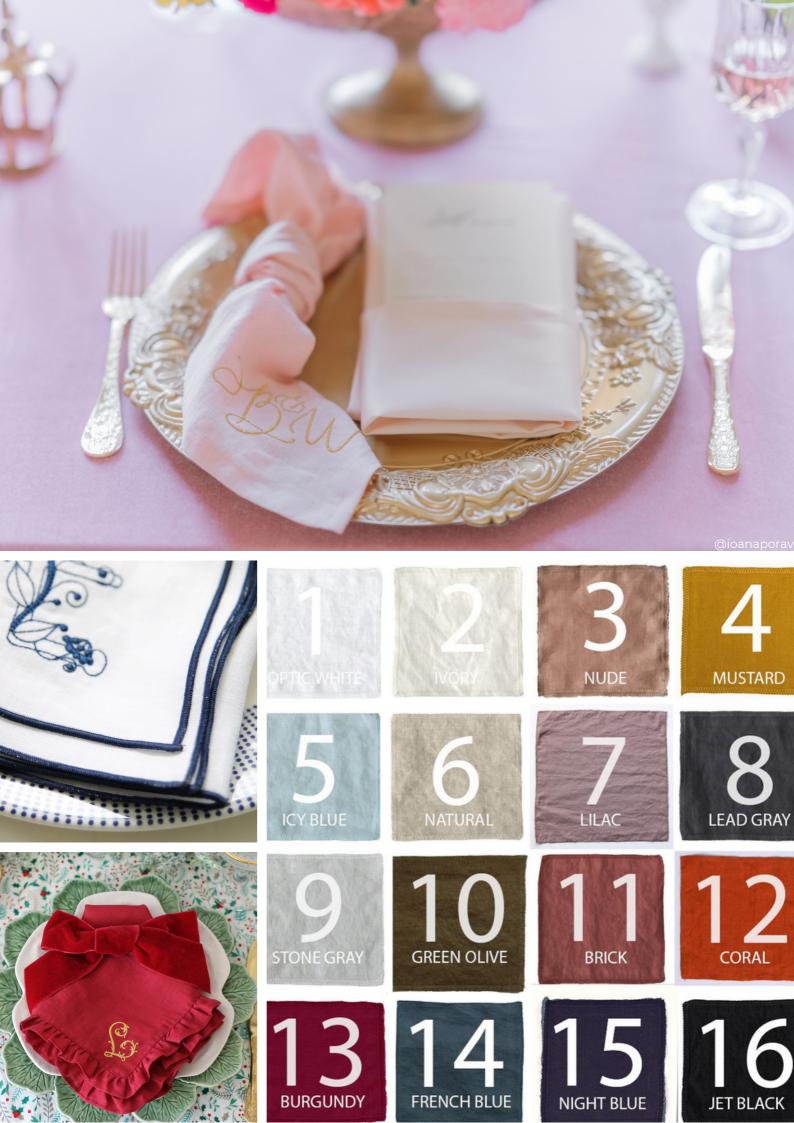

#### AVAILABLE 101 COLOURS

Linen hemstitch napkins come in 101 bold, luscious colours and are finished with beautiful hand thread drawn hemstitching to dress your table in classic style no matter the occasion.

Excellent quality linen napkins available in dinner (approx. 50cm square), cocktail size (approx. 15cm square).

MOQ : 4 napkins

"Our clients have always loved taking away their personalised items after the event to use for many years to come. We've been sent many photos of things in action at dinner parties as our clients go on to enjoy creating their own tablescapes."

Jessie Westwood, Founder & Director of <u>Studio Sorores</u>

PAGE 9