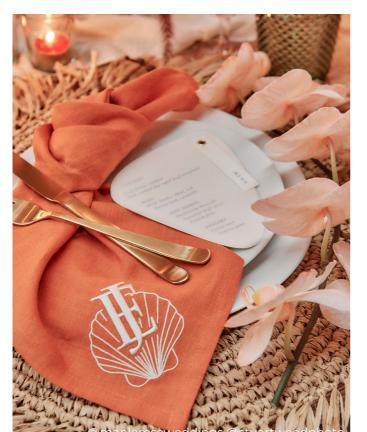

## WHITE LINEN HEMSTITCH

By far, our most popular napkin quality! Available in approx. 50cm square and 15cm square, they can be embroidered with any of our <u>400 threads</u> to match your event palette theme perfectly.

MOQ: Single napkin

*"Excellent quality, brilliant communication and fast delivery... everything has a luxury finish"* 

Jessie Westwood, Founder & Director of <u>Studio Sorores</u>