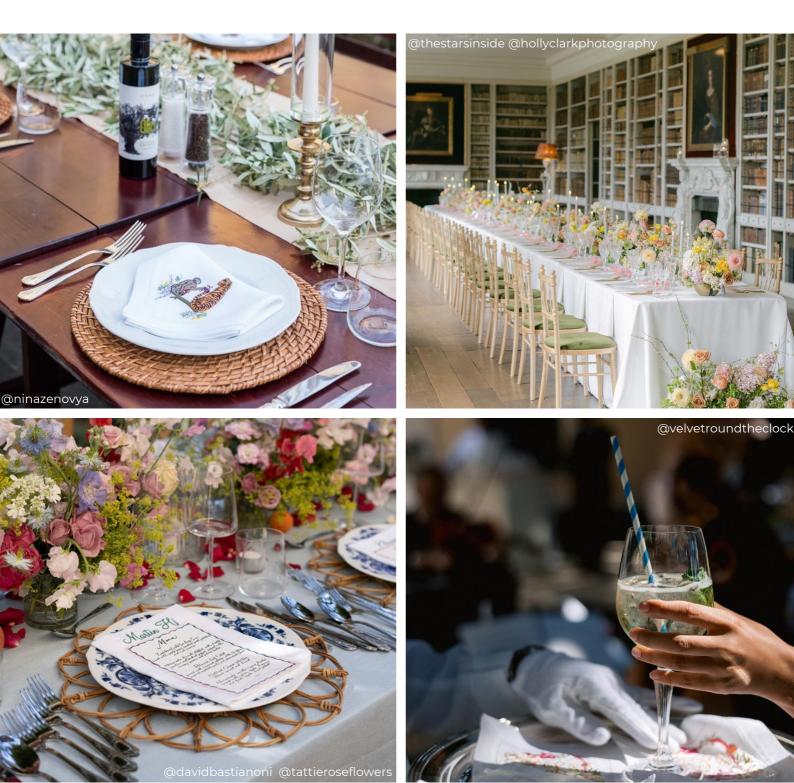

Below is a selection of bespoke embroidered napkins we have made recently, and you can see lots more on our Instagram feed. We have also been featured in numerous online wedding blogs, such as Love My Dress, Style Me Pretty, Green Wedding Shoes and Rock My Wedding, and magazines, such as Vogue, Tatler and Red. Prices for bespoke embroidered napkins can vary, depending on quantity of napkins, quality & style of napkins, and the size & complexity of your embroidery design. If you would like more information and a quote for bespoke custom napkins – please use our online Quote Calculator.