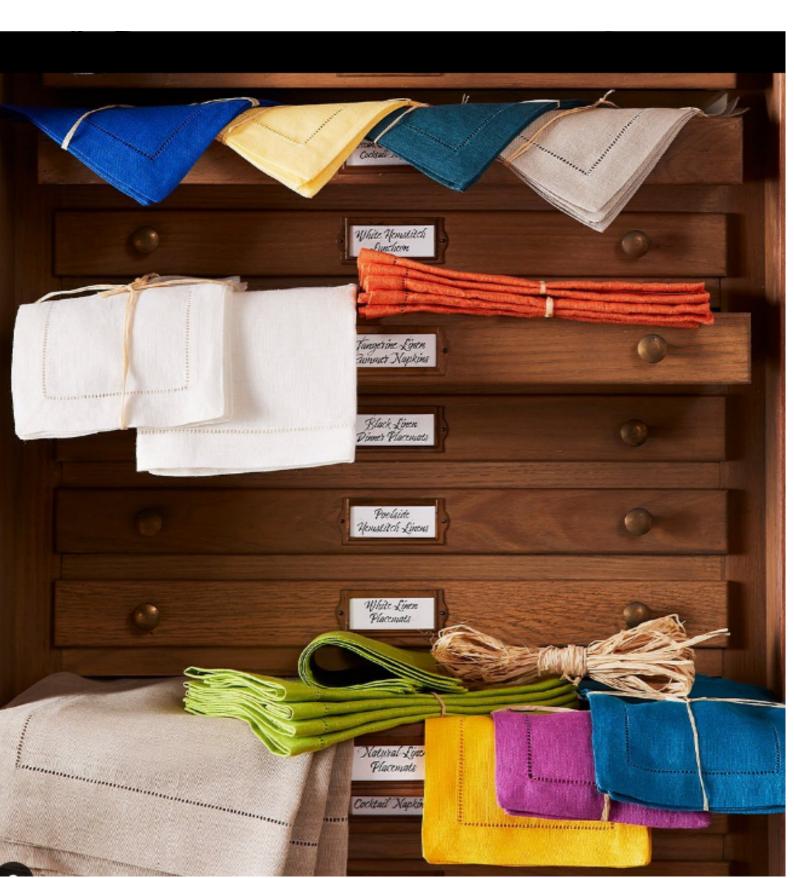

Below is a selection of bespoke embroidered napkins we have made recently, and you can see lots more on our Instagram feed. We have also been featured in numerous online wedding blogs, such as Love My Dress, Style Me Pretty, Green Wedding Shoes and Rock My Wedding, and magazines, such as Vogue, Tatler and Red. Prices for bespoke embroidered napkins can vary, depending on quantity of napkins, quality & style of napkins, and the size & complexity of your embroidery design. If you would like more information and a quote for bespoke custom napkins – please use our online Quote Calculator.