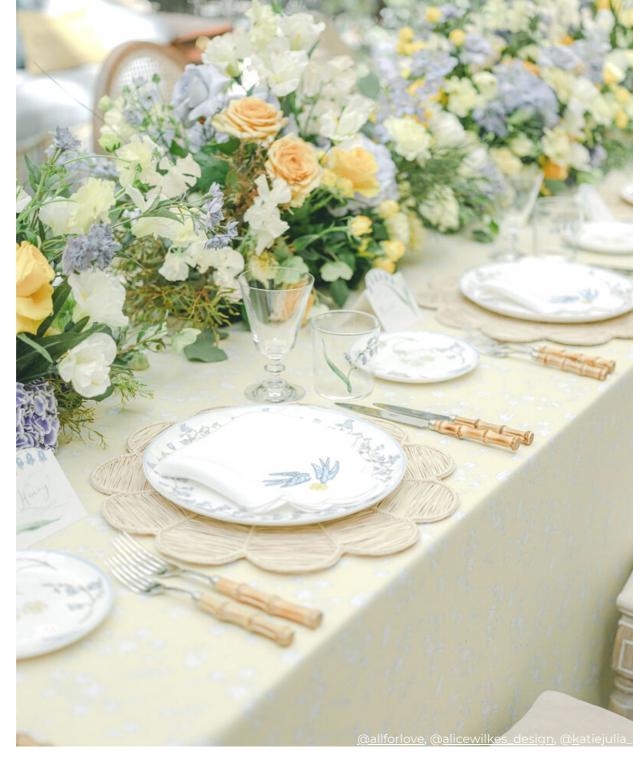

Below is a selection of bespoke embroidered napkins we have made recently, and you can see lots more on our Instagram feed. We have also been featured in numerous online wedding blogs, such as Love My Dress, Style Me Pretty, Green Wedding Shoes and Rock My Wedding, and magazines, such as Vogue, Tatler and Red. Prices for bespoke embroidered napkins can vary, depending on quantity of napkins, quality & style of napkins, and the size & complexity of your embroidery design. If you would like more information and a quote for bespoke custom napkins – please use our online Quote Calculator.