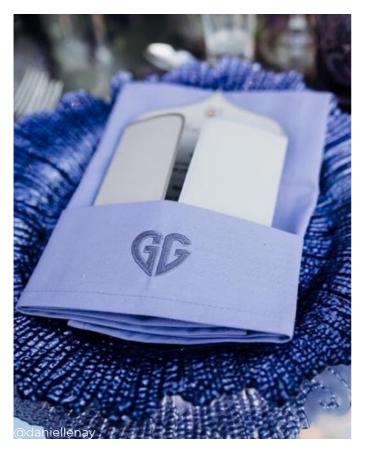

Below is a selection of bespoke embroidered napkins we have made recently, and you can see lots more on our Instagram feed. We have also been featured in numerous online wedding blogs, such as Love My Dress, Style Me Pretty, Green Wedding Shoes and Rock My Wedding, and magazines, such as Vogue, Tatler and Red. Prices for bespoke embroidered napkins can vary, depending on quantity of napkins, quality & style of napkins, and the size & complexity of your embroidery design. If you would like more information and a quote for bespoke custom napkins – please use our online Quote Calculator.