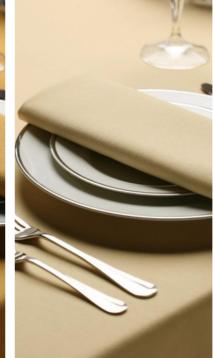

## LINEN HEMSTITCH

#### AVAILABLE 101 COLOURS

Linen hemstitch napkins come in 101 bold, luscious colours and are finished with beautiful hand thread drawn hemstitching to dress your table in classic style no matter the occasion.

Excellent quality linen napkins available in dinner (approx. 50cm square), cocktail size (approx. 15cm square).

MOQ : 4 napkins

"Our clients have always loved taking away their personalised items after the event to use for many years to come. We've been sent many photos of things in action at dinner parties as our clients go on to enjoy creating their own tablescapes."