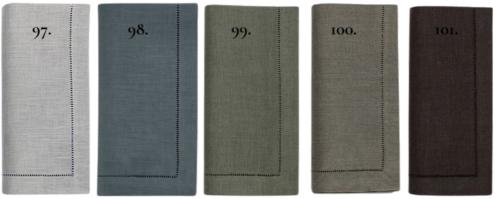

## LINEN HEMSTITCH

#### AVAILABLE 101 COLOURS

Linen hemstitch napkins come in 101 bold, luscious colours and are finished with beautiful hand thread drawn hemstitching to dress your table in classic style no matter the occasion.

Excellent quality linen napkins available in dinner (approx. 50cm square), cocktail size (approx. 15cm square).

MOQ : 4 napkins

"Our clients have always loved taking away their personalised items after the event to use for many years to come. We've been sent many photos of things in action at dinner parties as our clients go on to enjoy creating their own tablescapes."