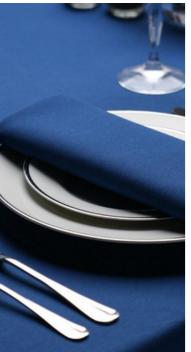

## LINEN HEMSTITCH

#### AVAILABLE 101 COLOURS

Linen hemstitch napkins come in 101 bold, luscious colours and are finished with beautiful hand thread drawn hemstitching to dress your table in classic style no matter the occasion.

Excellent quality linen napkins available in dinner (approx. 50cm square), cocktail size (approx. 15cm square).

MOQ : 4 napkins

"Our clients have always loved taking away their personalised items after the event to use for many years to come. We've been sent many photos of things in action at dinner parties as our clients go on to enjoy creating their own tablescapes."

Jessie Westwood, Founder & Director of <u>Studio Sorores</u>

PAGE 9