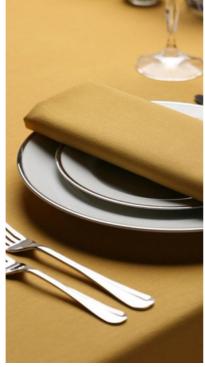

## LINEN HEMSTITCH

#### AVAILABLE 101 COLOURS

Linen hemstitch napkins come in 101 bold, luscious colours and are finished with beautiful hand thread drawn hemstitching to dress your table in classic style no matter the occasion.

Excellent quality linen napkins available in dinner (approx. 50cm square), cocktail size (approx. 15cm square).

MOQ : 4 napkins

"Our clients have always loved taking away their personalised items after the event to use for many years to come. We've been sent many photos of things in action at dinner parties as our clients go on to enjoy creating their own tablescapes."