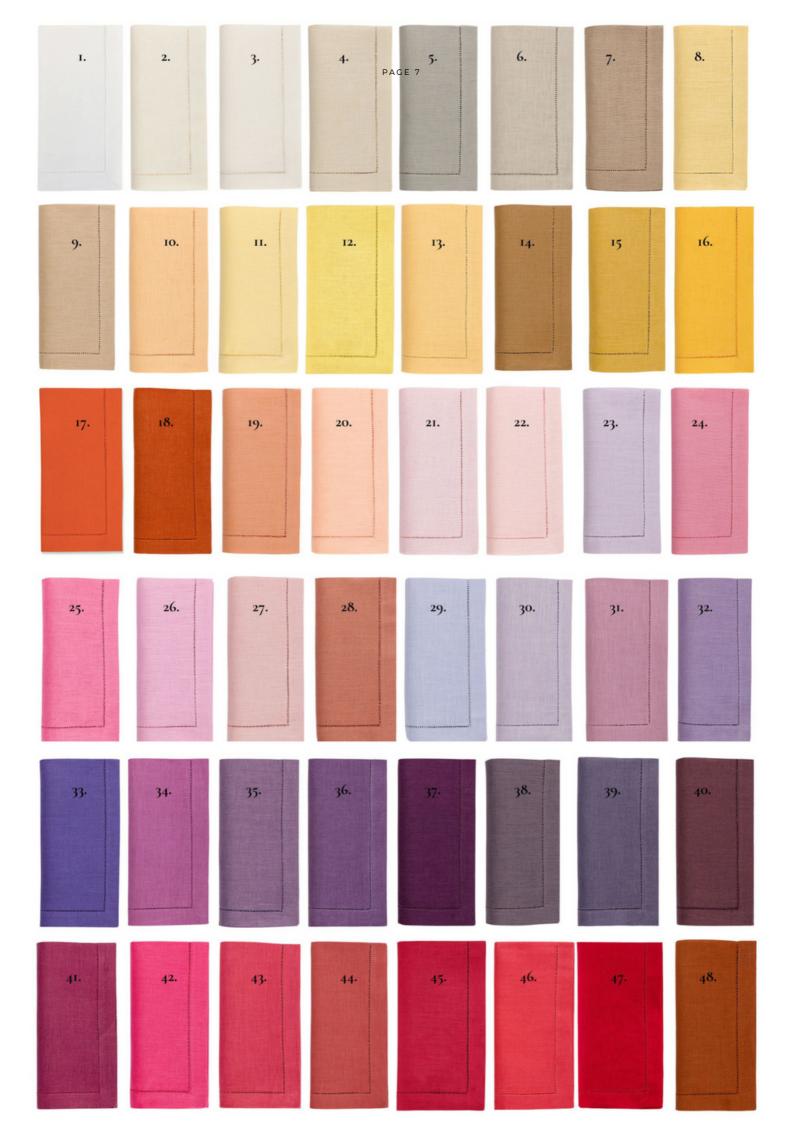

## LINEN HEMSTITCH

#### AVAILABLE 101 COLOURS

Linen hemstitch napkins come in 101 bold, luscious colours and are finished with beautiful hand thread drawn hemstitching to dress your table in classic style no matter the occasion.

Excellent quality linen napkins available in dinner (approx. 50cm square), cocktail size (approx. 15cm square).

MOQ : 4 napkins

"Our clients have always loved taking away their personalised items after the event to use for many years to come. We've been sent many photos of things in action at dinner parties as our clients go on to enjoy creating their own tablescapes."