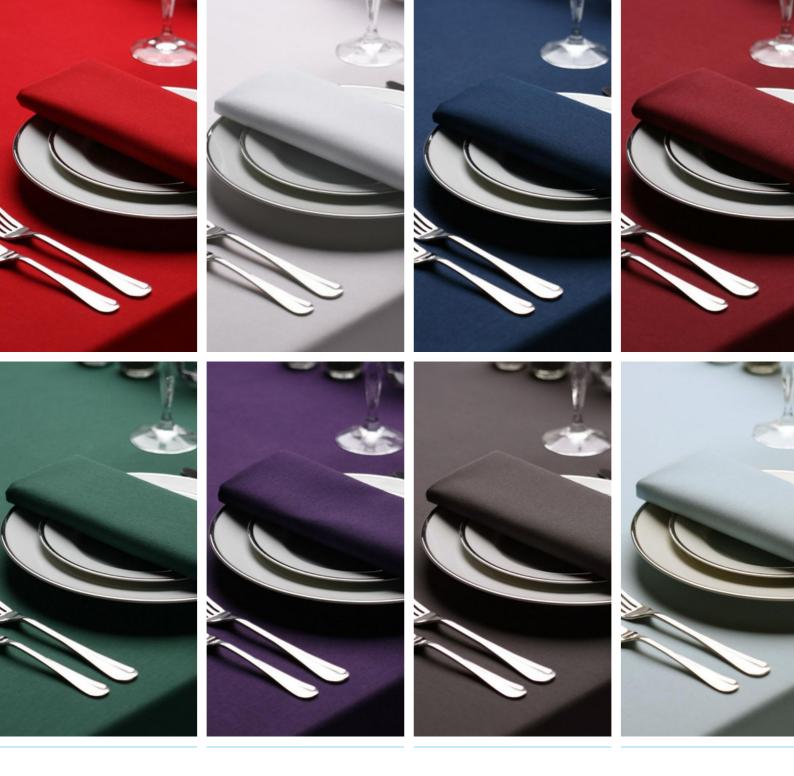

## LINEN HEMSTITCH

#### AVAILABLE 101 COLOURS

Linen hemstitch napkins come in 101 bold, luscious colours and are finished with beautiful hand thread drawn hemstitching to dress your table in classic style no matter the occasion.

Excellent quality linen napkins available in dinner (approx. 50cm square), cocktail size (approx. 15cm square).

MOQ : 4 napkins

"Our clients have always loved taking away their personalised items after the event to use for many years to come. We've been sent many photos of things in action at dinner parties as our clients go on to enjoy creating their own tablescapes."

Jessie Westwood, Founder & Director of <u>Studio Sorores</u>

PAGE 9