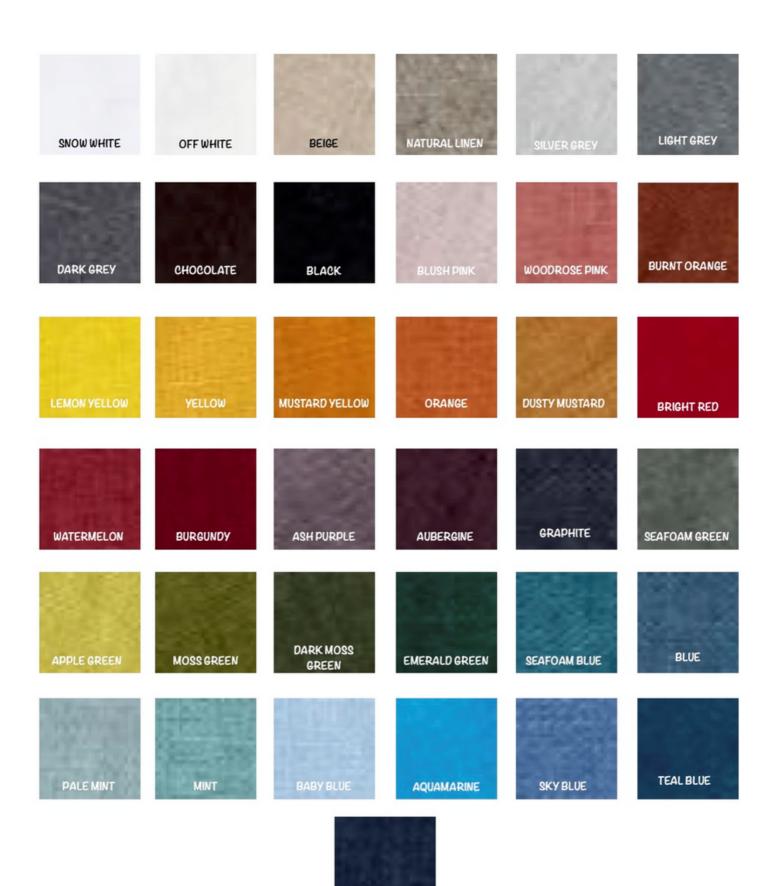

#### AVAILABLE 101 COLOURS

Linen hemstitch napkins come in 101 bold, luscious colours and are finished with beautiful hand thread drawn hemstitching to dress your table in classic style no matter the occasion.