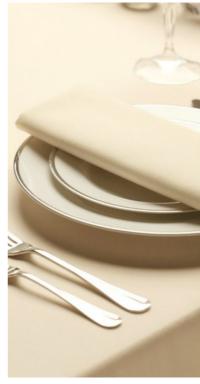

## LINEN HEMSTITCH

#### AVAILABLE 101 COLOURS

Linen hemstitch napkins come in 101 bold, luscious colours and are finished with beautiful hand thread drawn hemstitching to dress your table in classic style no matter the occasion.